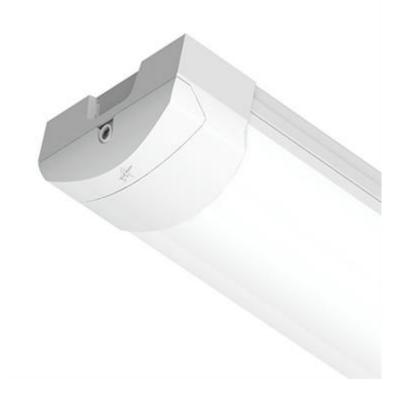

## Description

Modern contemporary fully enclosed high performance surface Luminaire, Up to 56% energy savings compared to T8 fluorescent, Steel powder coated body with reeded opal polycarbonate diffuser and retained end caps, Low glare and uniform light distribution, Ideal for most commercial and educational applications, Self-test emergency as standard Corridor FUNCTION for dimmable microwave sensor options, 40,000 hours average lifetime, Supplied c/w Integral Driver.